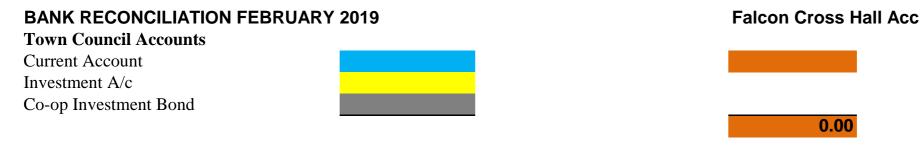

### **BANK RECONCILIATION MARCH 2019**

Less unrepresented cheques

Less Unpresented Cheques

| Cash book balance           | 0.00<br><b>0.00</b> | 0.00<br><b>0.00 0</b> . | .00                              |
|-----------------------------|---------------------|-------------------------|----------------------------------|
| Opening Balance<br>Receipts | 0.00                | <u>0.</u>               | .00<br>. <u>00</u><br>.00        |
| Less payments               | 0.00                | <u>0.00</u>             | . <u>00</u><br>. <mark>00</mark> |