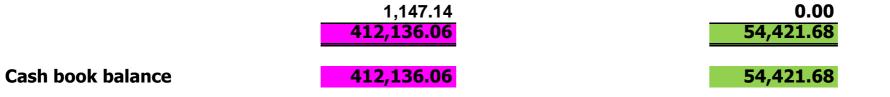

CASH BOOK BALANCE

| 3,341.07   |
|------------|
| 394,457.73 |
|            |
| 394,457.73 |

| Falcon Cross Ha                      | III Account<br>54,751.68 |
|--------------------------------------|--------------------------|
|                                      | 54,751.68                |
| 987 128.63<br>988 54.02<br>989 64.68 |                          |
|                                      | 247.33<br>54,504.35      |

54,504.35