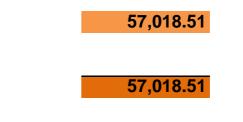

### **DECEMBER BANK RECONCILIATION 2018**

| Town Council Accounts |           |            |                          |
|-----------------------|-----------|------------|--------------------------|
| Current Account       |           | 217,367.13 | 56,851.53                |
| Investment A/c        |           | 108,892.06 |                          |
| Co-op Investment Bond |           | 41,325.95  |                          |
|                       |           | 367,585.14 | 56,851.53                |
| Less unrepresented    | d cheques |            |                          |
| 4436                  | 48.00     |            |                          |
| 4441                  | 100.00    |            |                          |
| 4442                  | 250.00    |            |                          |
| 4444                  | 0.00      |            |                          |
|                       |           | 208.00     | 0.00                     |
|                       |           | 398.00     | 0.00<br><b>56,851.53</b> |
|                       |           | 367,187.14 |                          |
| CASH BOOK BALANCE     |           | 367,187.14 | 56,851.53                |
|                       |           |            |                          |