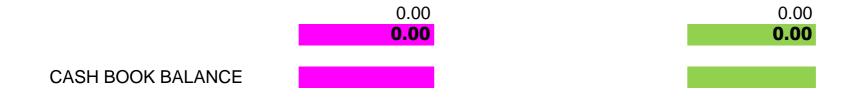

### **BANK RECONCILIATION MARCH 2019**

Less unrepresented cheques

Less Unpresented Cheques

| Cash book balance           | 0.00<br><b>0.00</b> | 0.00<br><b>0.00 0</b> . | .00                              |
|-----------------------------|---------------------|-------------------------|----------------------------------|
| Opening Balance<br>Receipts | 0.00                | <u>0.</u>               | .00<br>. <u>00</u><br>.00        |
| Less payments               | 0.00                | <u>0.00</u>             | . <u>00</u><br>. <mark>00</mark> |