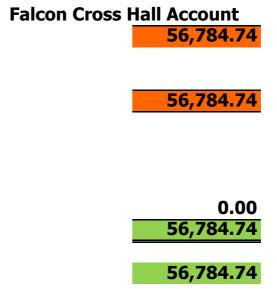

### **NOVEMBER BANK RECONCILIATION 2018**

| <b>Town Council Accounts</b><br>Current Account<br>Investment A/c<br>Co-op Investment Bond |                                                                             | <b>229,401.72</b><br><b>108,887.44</b><br>41,313.04<br>379,602.20 | Falcon Cross Account<br>56,980.16<br>56,980.16 |
|--------------------------------------------------------------------------------------------|-----------------------------------------------------------------------------|-------------------------------------------------------------------|------------------------------------------------|
| Less unrepresente                                                                          | d cheques                                                                   |                                                                   |                                                |
| 4420<br>4423<br>4427<br>4428<br>4429<br>4430<br>4431<br>4432                               | 24.00<br>237.00<br>1147.14<br>273.00<br>40.00<br>154.80<br>516.00<br>240.00 |                                                                   |                                                |
| CASH BOOK BALA                                                                             | -<br>=<br>ANCE                                                              | 2,631.94<br>376,970.26<br>376,970.26                              | 56,980.16<br>56,980.16                         |