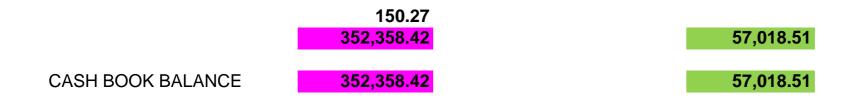

#### **BANK RECONCILIATION JANUARY 2019**

**Falcon Cross Hall Accounts** 

Town Council Accounts Current Account Investment A/c Co-op Investment Bond

| 202,286.20 |
|------------|
| 108,896.54 |
| 41,325.95  |
| 352,508.69 |
|            |

Less unrepresented cheques 4471 150.27

Less Unrepresented Cheques